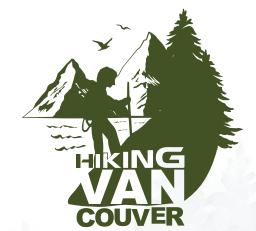

Mountains

Hiking Guide

Pine Tree

Birds

Two mountains one pine treee one guide and birds

One mountain three pine trees one guide and birds

Two mountains two pine trees one guide river and birds