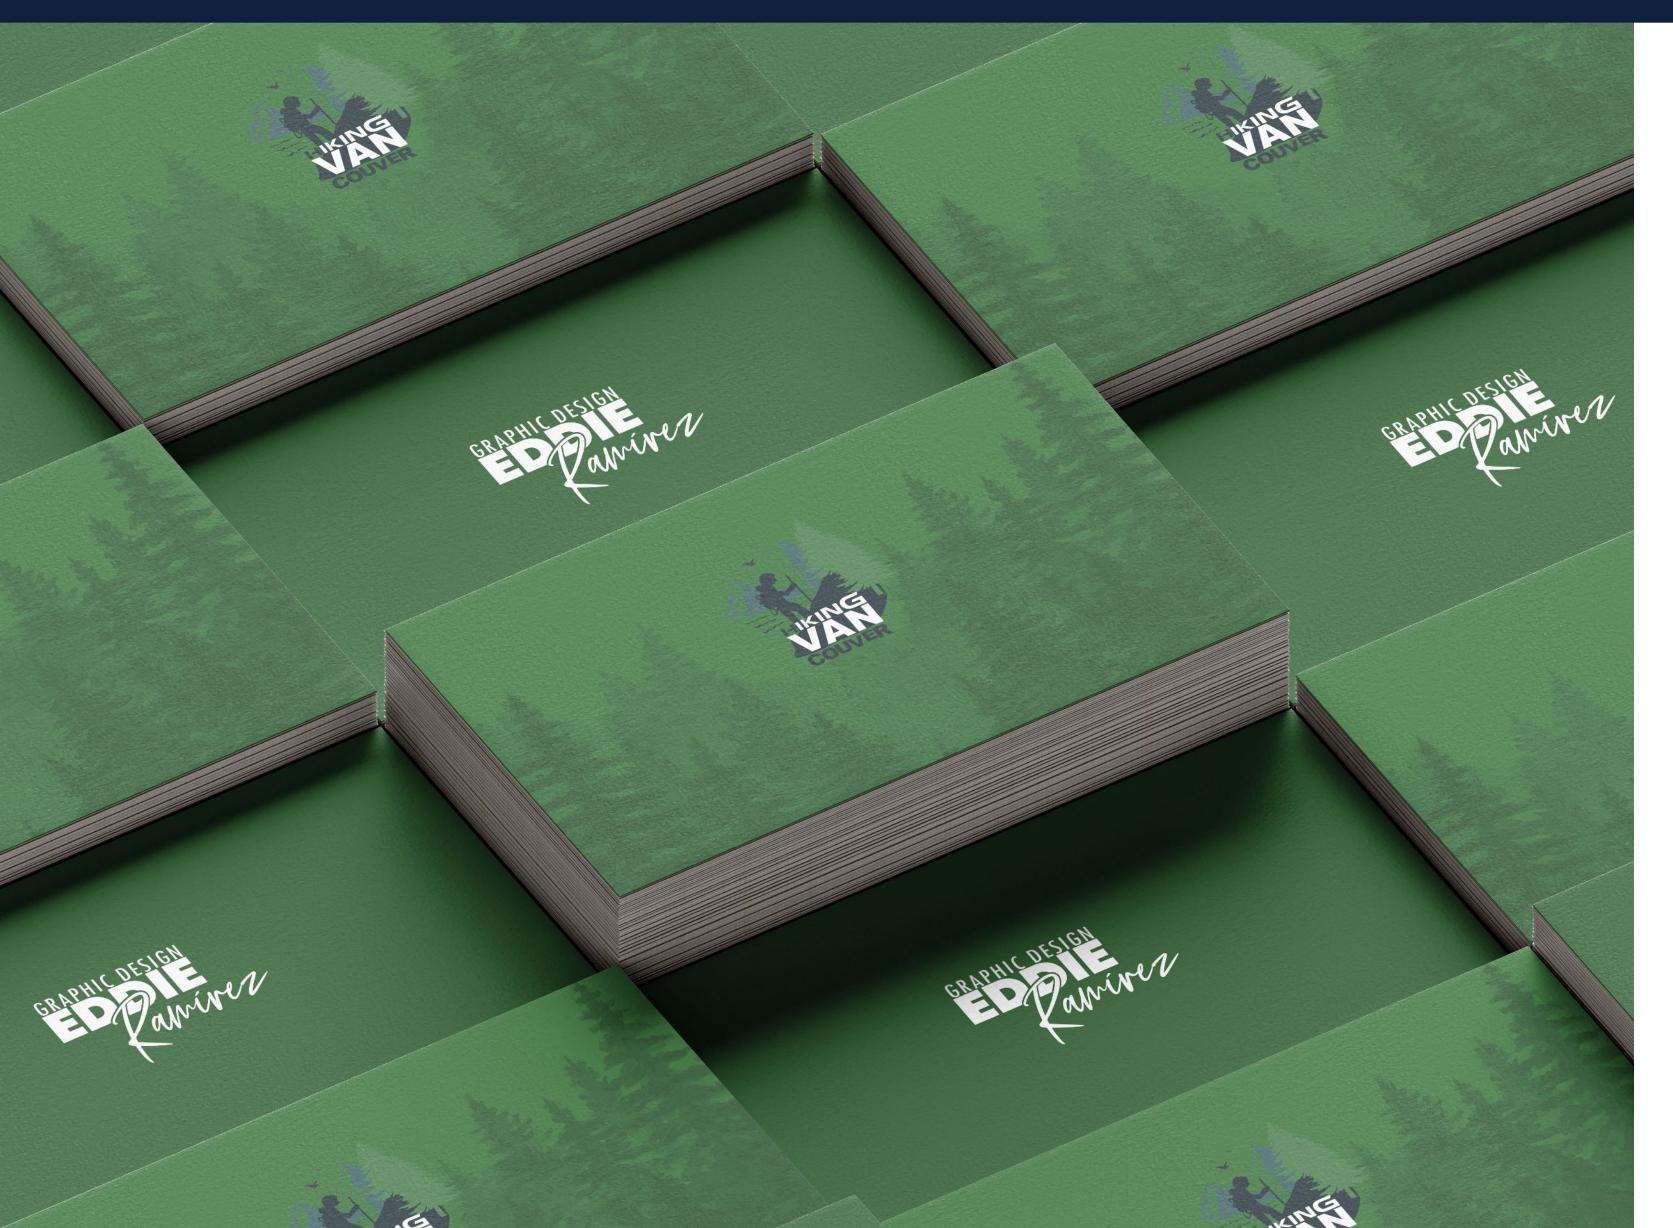

# Visual identity graphic design

## Visual identity graphic design

Wide Skyscraper

Skyscraper

Half Page

Medium Rectangle

Small Square

Square

Large Rectangle