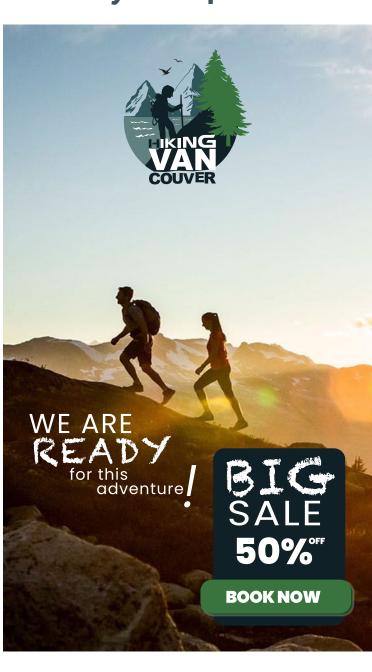

_Glitch\_city\_regular VAN

ABCDEFGH IJKLMNOPQ RSTUVWXYZ

### OPTION 2



Typography: Chalkduster HIKING VANCOUVER

ABCDEFGH IJKLMNOPQ RSTUVWXYZ

### OPTION 3



Typography: Behatrice HIKING VANCOUVER

ABCDEFGH IJKLMNOPQ RSTUVWXYZ









OPTION 2





OPTION 3







# COLOR TEST



OPTION 1



OPTION 2



OPTION 3

































COLOR: 0F2026



COLOR: 618C84



COLOR: 2E5559



COLOR: 39733D





## Visual identity graphic design

































Wide Skyscraper



Skyscraper



Half Page



Medium Rectangle



Small Square



Square



Large Rectangle





# ONLINE ADS



### **Mobile Header**



### **Mobile Content**



### LeaderBoard



### Banner



### Half Banner





Small Skyscraper



**Square Button** 



Small Rectangle

# Fat Skyscraper