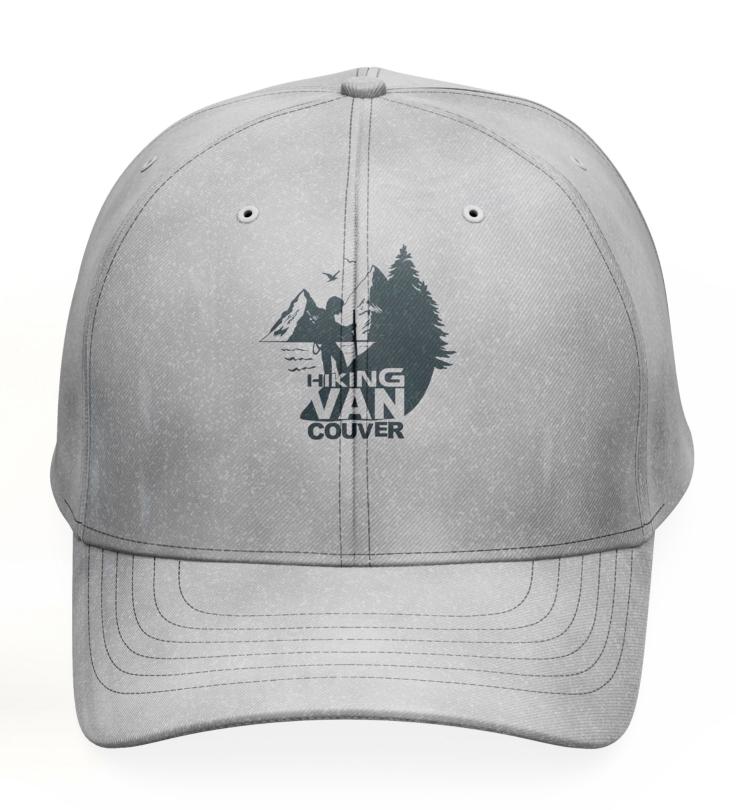

Mountains

Hiking Guide

Pine Tree

Birds

Two mountains one pine treee one guide and birds

One mountain three pine trees one guide and birds

Two mountains two pine trees one guide river and birds