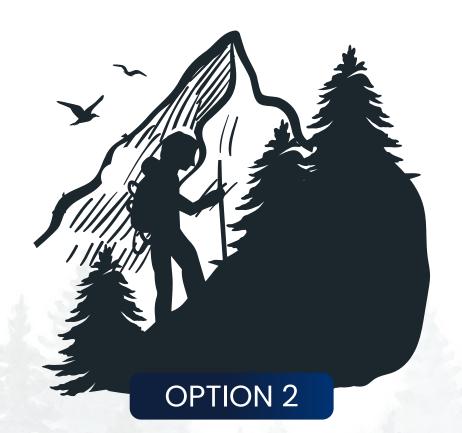

Mountains

Hiking Guide

Pine Tree

Birds

Two mountains one pine treee one guide and birds

One mountain three pine trees one guide and birds

Two mountains two pine trees one guide river and birds

### OPTION 2

Typography: Chalkduster HIKING VANCOUVER

ABCDEFGH IJKLMNOPQ RSTUVWXYZ