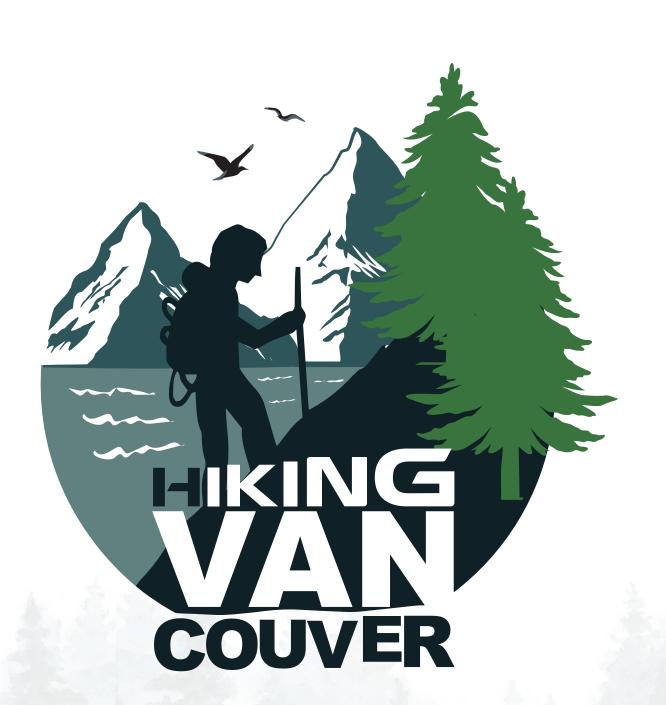

Mountains

Hiking Guide

Pine Tree

Birds

Two mountains one pine treee one guide and birds

One mountain three pine trees one guide and birds

Two mountains two pine trees one guide river and birds