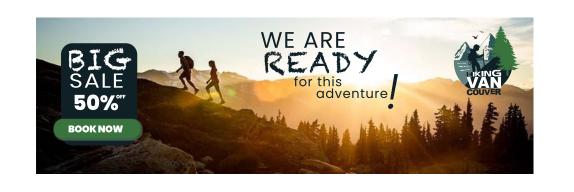

ne guide and birds



Two mountains two pine trees one guide river and birds



### OPTION 1



Typography: KleenBlades\_LDR\_regular HIKING



Typography: CF\_Glitch\_city\_regular VAN

ABCDEFGH IJKLMNOPQ RSTUVWXYZ

### OPTION 2



Typography: Chalkduster HIKING VANCOUVER

ABCDEFGH IJKLMNOPQ RSTUVWXYZ

### OPTION 3



Typography: Behatrice HIKING VANCOUVER

ABCDEFGH IJKLMNOPQ RSTUVWXYZ









OPTION 2





OPTION 3







# COLOR TEST



OPTION 1



OPTION 2



OPTION 3

































COLOR: 0F2026



COLOR: 618C84



COLOR: 2E5559



COLOR: 39733D





## Visual identity graphic design

































Wide Skyscraper



Skyscraper



Half Page



Medium Rectangle



Small Square



Square



Large Rectangle





# ONLINE ADS



### **Mobile Header**



### **Mobile Content**



### LeaderBoard



### Banner



### Half Banner





Small Skyscraper



**Square Button** 



Small Rectangle

# Fat Skyscraper