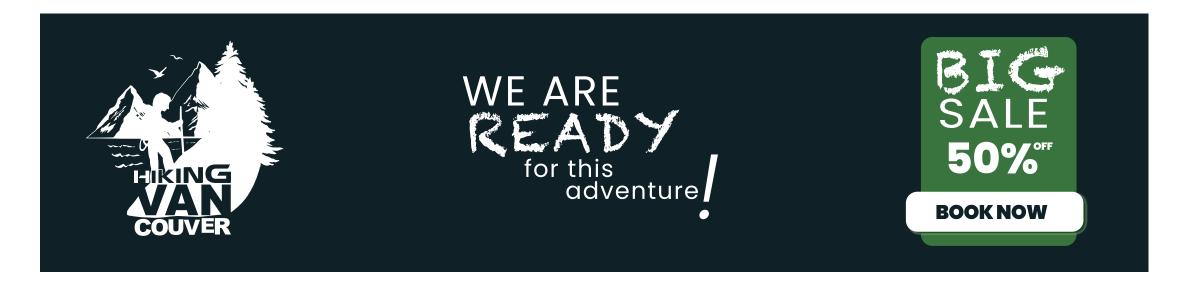

most awe-inspiring form.











Mountains



Hiking Guide



Pine Tree



Birds



Two mountains one pine treee one guide and birds



One mountain three pine trees one guide and birds



Two mountains two pine trees one guide river and birds



### OPTION 1



Typography: KleenBlades\_LDR\_regular HIKING



Typography: CF\_Glitch\_city\_regular VAN

ABCDEFGH IJKLMNOPQ RSTUVWXYZ

### OPTION 2



Typography: Chalkduster HIKING VANCOUVER

ABCDEFGH IJKLMNOPQ RSTUVWXYZ

### OPTION 3



Typography: Behatrice HIKING VANCOUVER

ABCDEFGH IJKLMNOPQ RSTUVWXYZ









OPTION 2





OPTION 3







# COLOR TEST



OPTION 1



OPTION 2



OPTION 3

































COLOR: 0F2026



COLOR: 618C84



COLOR: 2E5559



COLOR: 39733D





## Visual identity graphic design

































Wide Skyscraper



Skyscraper



Half Page



Medium Rectangle



Small Square



Square



Large Rectangle





# ONLINE ADS



### **Mobile Header**



### **Mobile Content**



### LeaderBoard



### Banner



### Half Banner





Small Skyscraper



**Square Button** 



Small Rectangle

# Fat Skyscraper