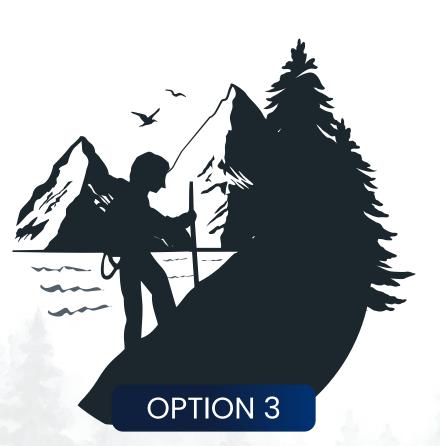

Mountains

Hiking Guide

Pine Tree

Birds

Two mountains one pine treee one guide and birds

One mountain three pine trees one guide and birds

Two mountains two pine trees one guide river and birds

### OPTION 3

Typography: Behatrice HIKING VANCOUVER

ABCDEFGH IJKLMNOPQ RSTUVWXYZ

OPTION 2

OPTION 3