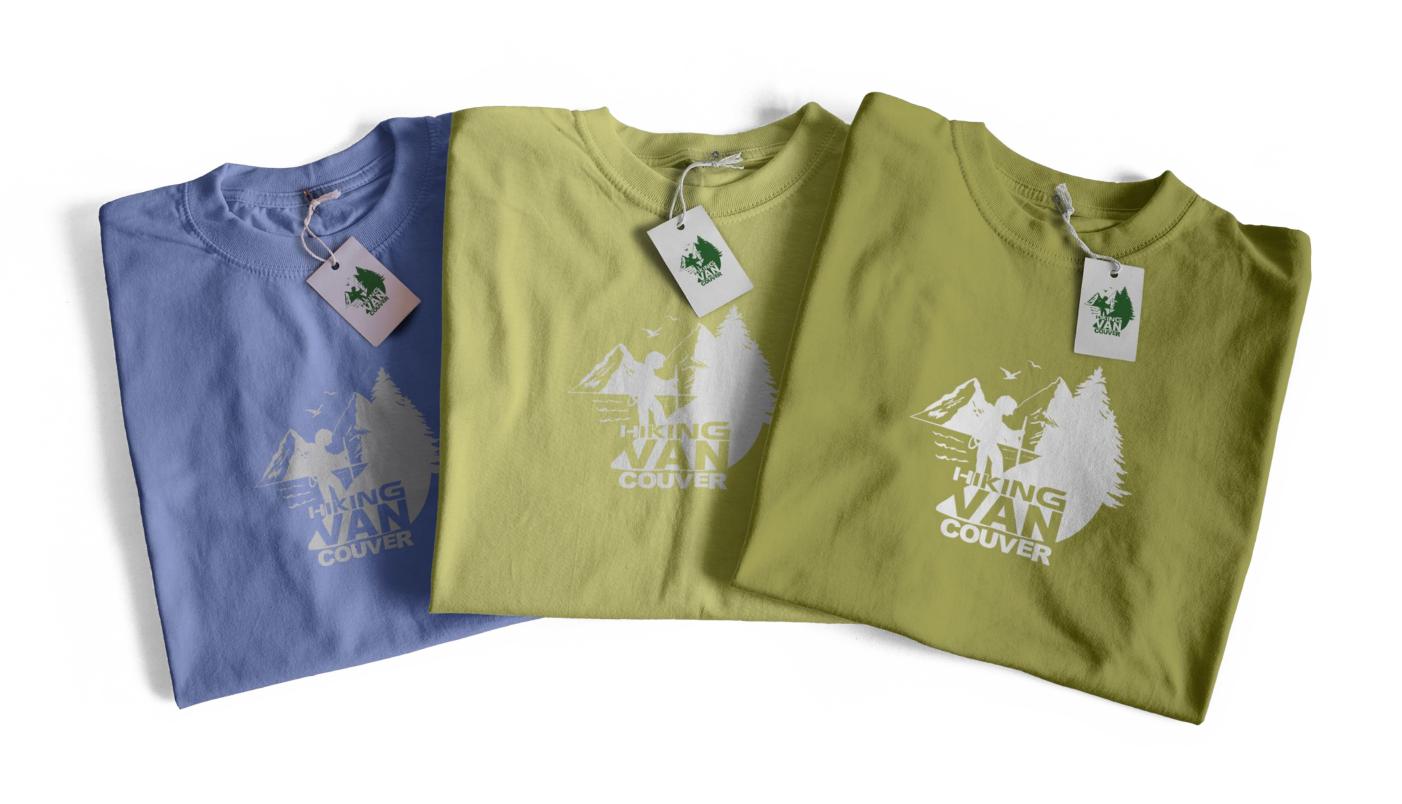

Mountains

Hiking Guide

Pine Tree

Birds

Two mountains one pine treee one guide and birds

One mountain three pine trees one guide and birds

Two mountains two pine trees one guide river and birds