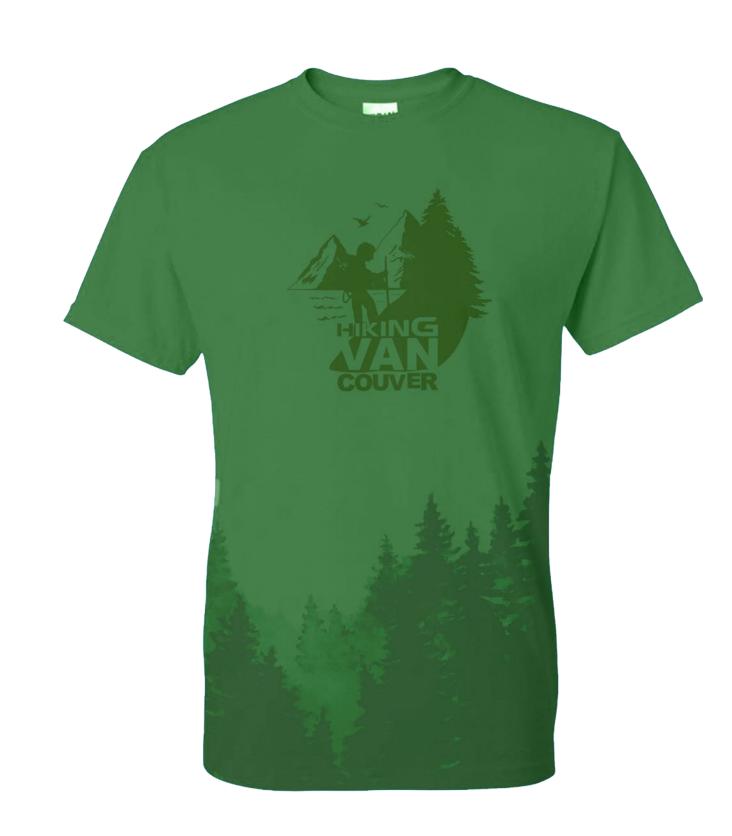

# Visual identity graphic design

## Visual identity graphic design

Wide Skyscraper

Skyscraper

Half Page

Medium Rectangle

Small Square

Square

Large Rectangle