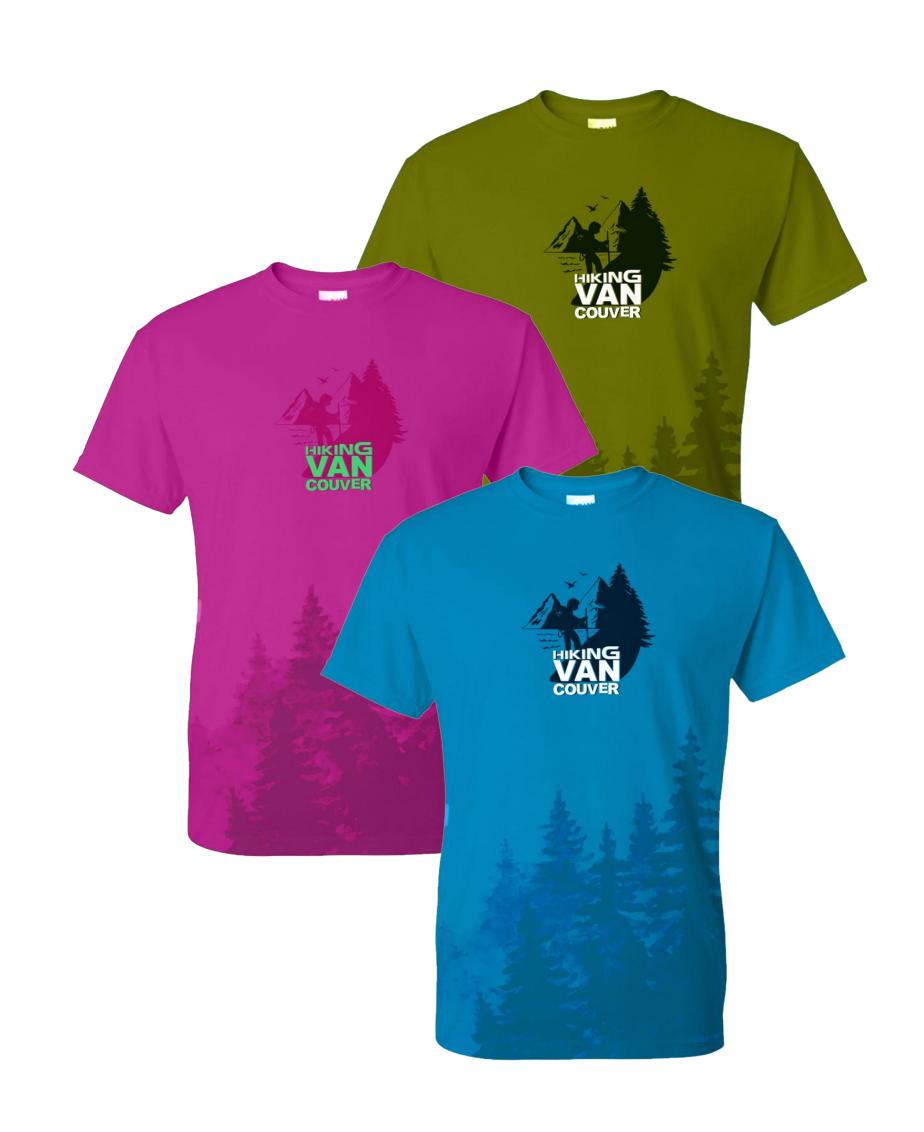

Mountains

Hiking Guide

Pine Tree

Birds

Two mountains one pine treee one guide and birds

One mountain three pine trees one guide and birds

Two mountains two pine trees one guide river and birds