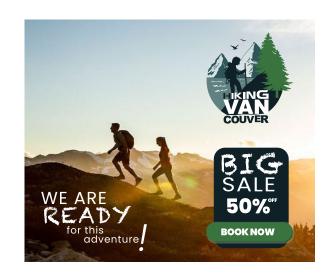

DR\_regular HIKING



Typography: CF\_Glitch\_city\_regular VAN

ABCDEFGH IJKLMNOPQ RSTUVWXYZ

### OPTION 2



Typography: Chalkduster HIKING VANCOUVER

ABCDEFGH IJKLMNOPQ RSTUVWXYZ

### OPTION 3



Typography: Behatrice HIKING VANCOUVER

ABCDEFGH IJKLMNOPQ RSTUVWXYZ









OPTION 2





OPTION 3







# COLOR TEST



OPTION 1



OPTION 2



OPTION 3

































COLOR: 0F2026



COLOR: 618C84



COLOR: 2E5559



COLOR: 39733D





## Visual identity graphic design

































Wide Skyscraper



Skyscraper



Half Page



Medium Rectangle



Small Square



Square



Large Rectangle





# ONLINE ADS



### **Mobile Header**



### **Mobile Content**



### LeaderBoard



### Banner



### Half Banner





Small Skyscraper



**Square Button** 



Small Rectangle

# Fat Skyscraper