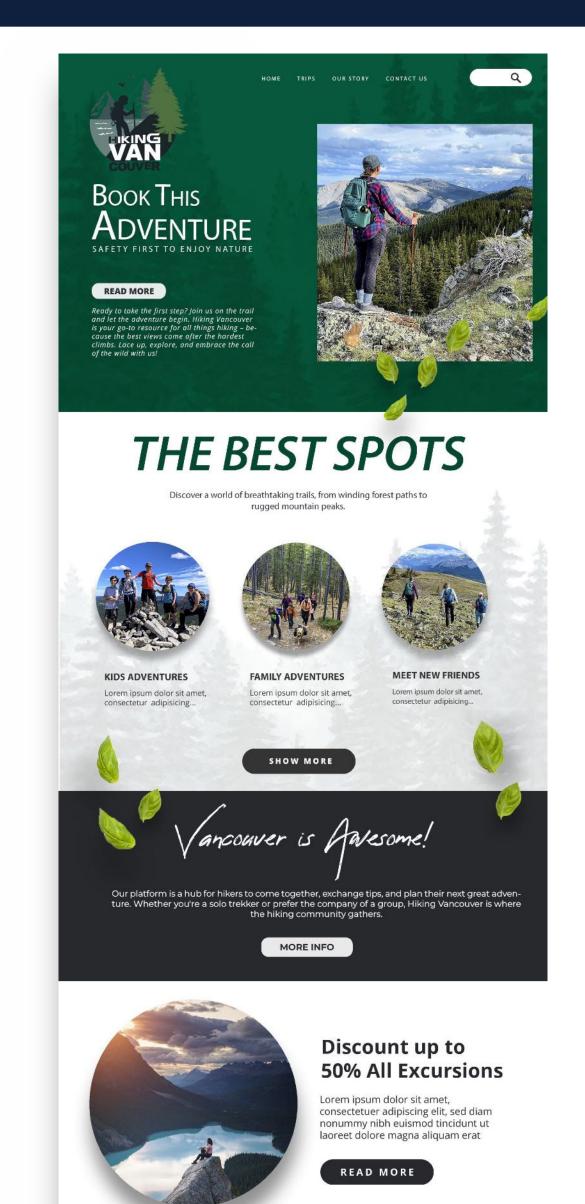

## Visual identity graphic design

Wide Skyscraper

Skyscraper

Half Page

Medium Rectangle

Small Square

Square

Large Rectangle