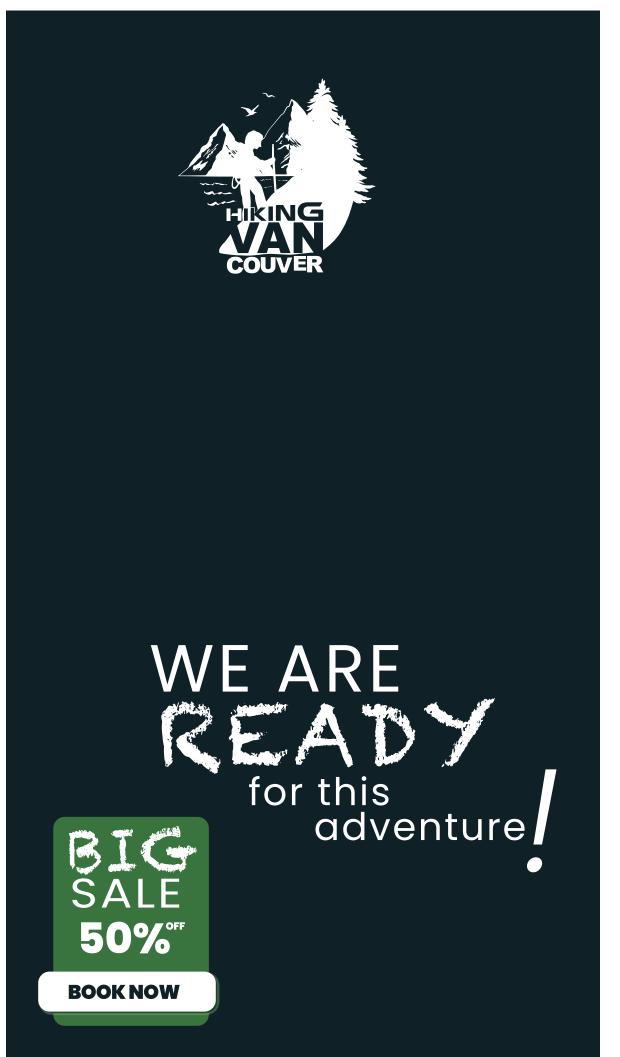

s most awe-inspiring form.











Mountains



Hiking Guide



Pine Tree



Birds



Two mountains one pine treee one guide and birds



One mountain three pine trees one guide and birds



Two mountains two pine trees one guide river and birds



### OPTION 1



Typography: KleenBlades\_LDR\_regular HIKING



Typography: CF\_Glitch\_city\_regular VAN

ABCDEFGH IJKLMNOPQ RSTUVWXYZ

### OPTION 2



Typography: Chalkduster HIKING VANCOUVER

ABCDEFGH IJKLMNOPQ RSTUVWXYZ

### OPTION 3



Typography: Behatrice HIKING VANCOUVER

ABCDEFGH IJKLMNOPQ RSTUVWXYZ









OPTION 2





OPTION 3







# COLOR TEST



OPTION 1



OPTION 2



OPTION 3

































COLOR: 0F2026



COLOR: 618C84



COLOR: 2E5559



COLOR: 39733D





## Visual identity graphic design

































Wide Skyscraper



Skyscraper



Half Page



Medium Rectangle



Small Square



Square



Large Rectangle





# ONLINE ADS



### **Mobile Header**



### **Mobile Content**



### LeaderBoard



### Banner



### Half Banner





Small Skyscraper



**Square Button** 



Small Rectangle

# Fat Skyscraper