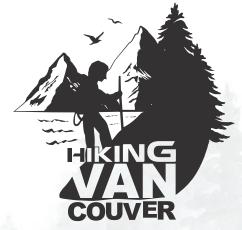

Mountains

Hiking Guide

Pine Tree

Birds

Two mountains one pine treee one guide and birds

One mountain three pine trees one guide and birds

Two mountains two pine trees one guide river and birds