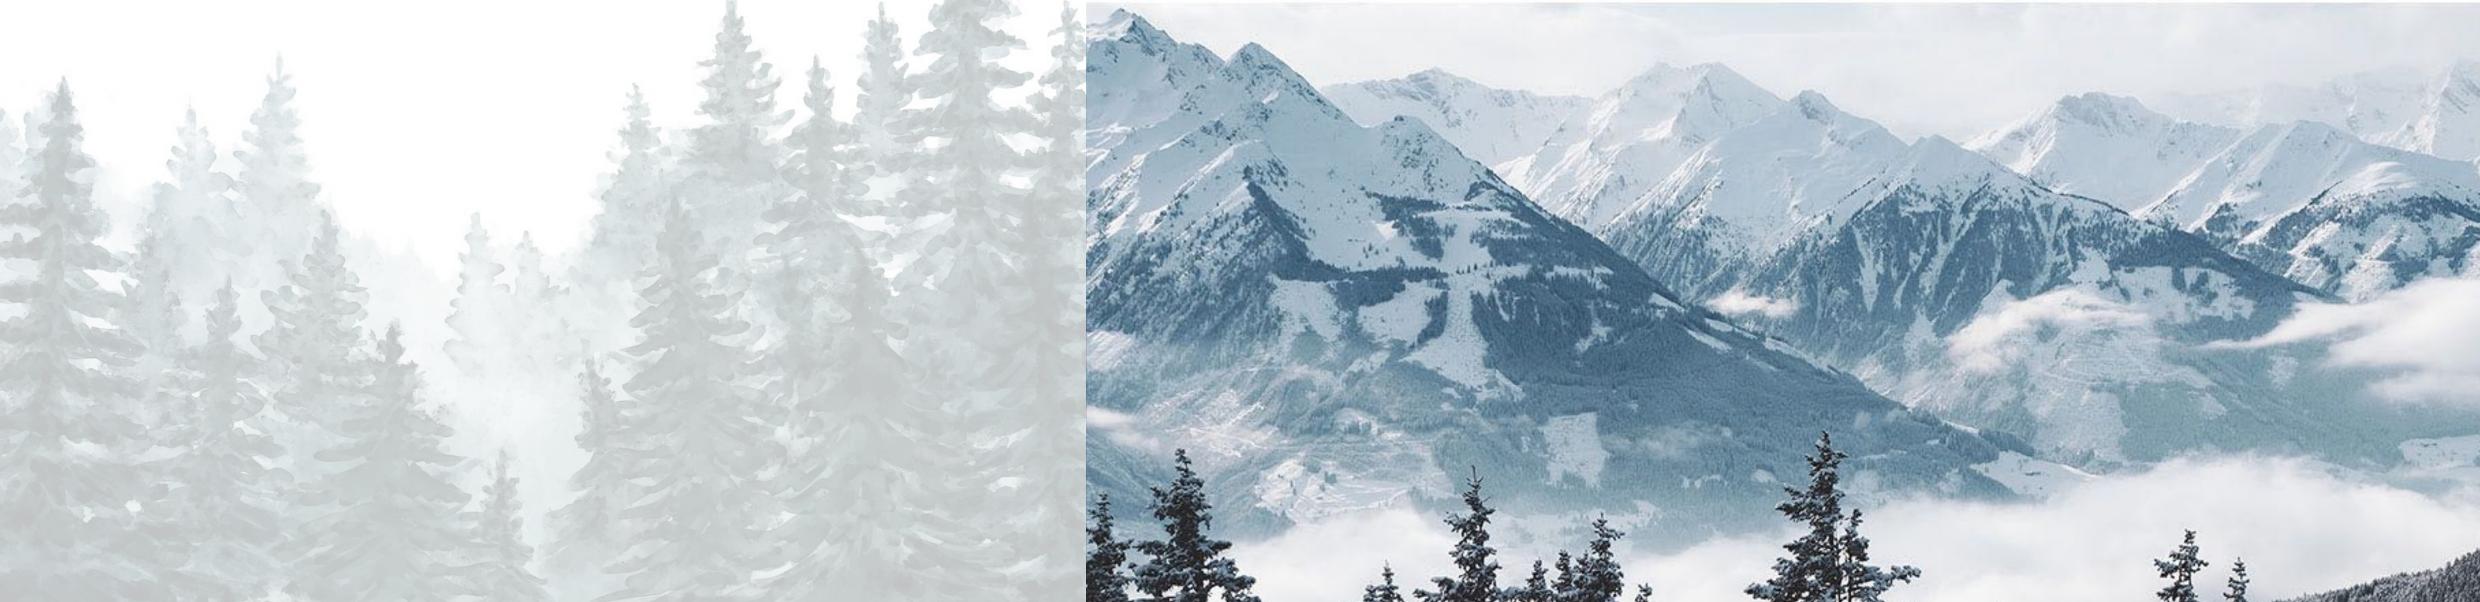

Mountains

Hiking Guide

Pine Tree

Birds

Two mountains one pine treee one guide and birds

One mountain three pine trees one guide and birds

Two mountains two pine trees one guide river and birds