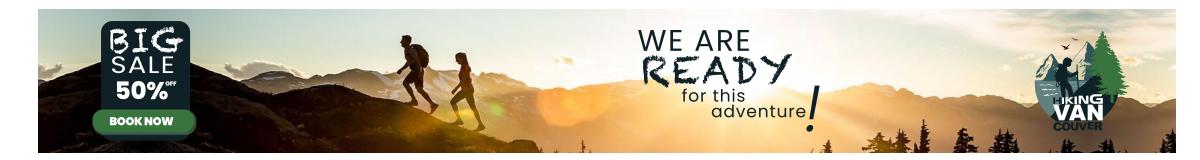

trees one guide river and birds



### OPTION 1



Typography: KleenBlades\_LDR\_regular HIKING



Typography: CF\_Glitch\_city\_regular VAN

ABCDEFGH IJKLMNOPQ RSTUVWXYZ

### OPTION 2



Typography: Chalkduster HIKING VANCOUVER

ABCDEFGH IJKLMNOPQ RSTUVWXYZ

### OPTION 3



Typography: Behatrice HIKING VANCOUVER

ABCDEFGH IJKLMNOPQ RSTUVWXYZ









OPTION 2





OPTION 3







# COLOR TEST



OPTION 1



OPTION 2



OPTION 3

































COLOR: 0F2026



COLOR: 618C84



COLOR: 2E5559



COLOR: 39733D





## Visual identity graphic design

































Wide Skyscraper



Skyscraper



Half Page



Medium Rectangle



Small Square



Square



Large Rectangle





# ONLINE ADS



### **Mobile Header**



### **Mobile Content**



### LeaderBoard



### Banner



### Half Banner





Small Skyscraper



**Square Button** 



Small Rectangle

# Fat Skyscraper