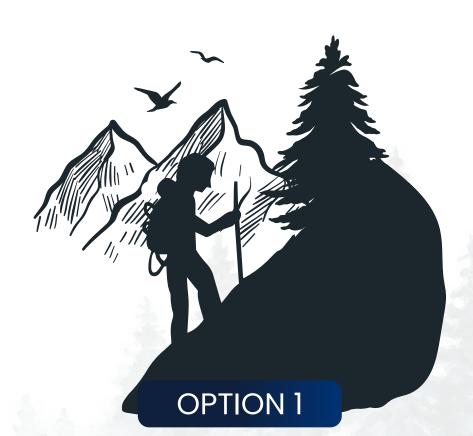

Mountains

Hiking Guide

Pine Tree

Birds

Two mountains one pine treee one guide and birds

One mountain three pine trees one guide and birds

Two mountains two pine trees one guide river and birds

### OPTION 1

Typography: KleenBlades\_LDR\_regular HIKING

Typography: CF\_Glitch\_city\_regular VAN

ABCDEFGH IJKLMNOPQ RSTUVWXYZ