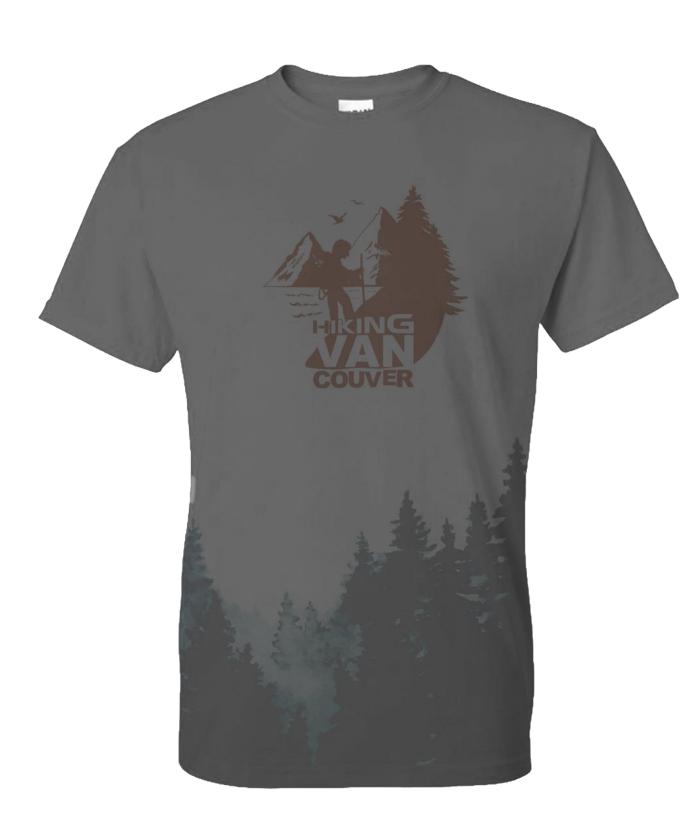

# Visual identity graphic design

## Visual identity graphic design

Wide Skyscraper

Skyscraper

Half Page

Medium Rectangle

Small Square

Square

Large Rectangle