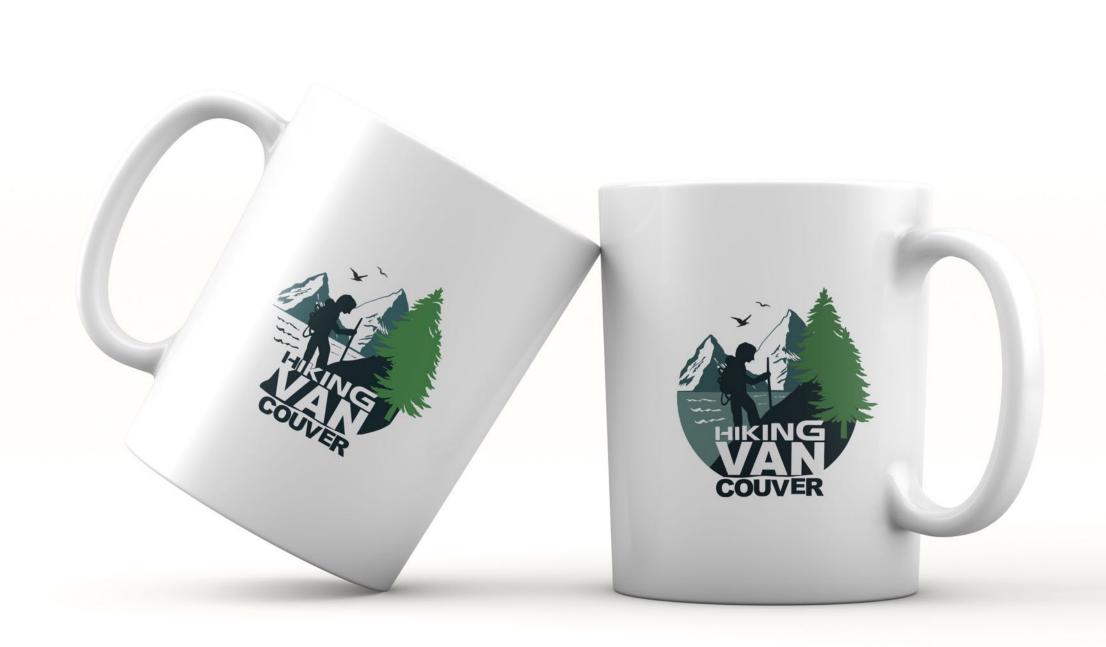

Mountains

Hiking Guide

Pine Tree

Birds

Two mountains one pine treee one guide and birds

One mountain three pine trees one guide and birds

Two mountains two pine trees one guide river and birds