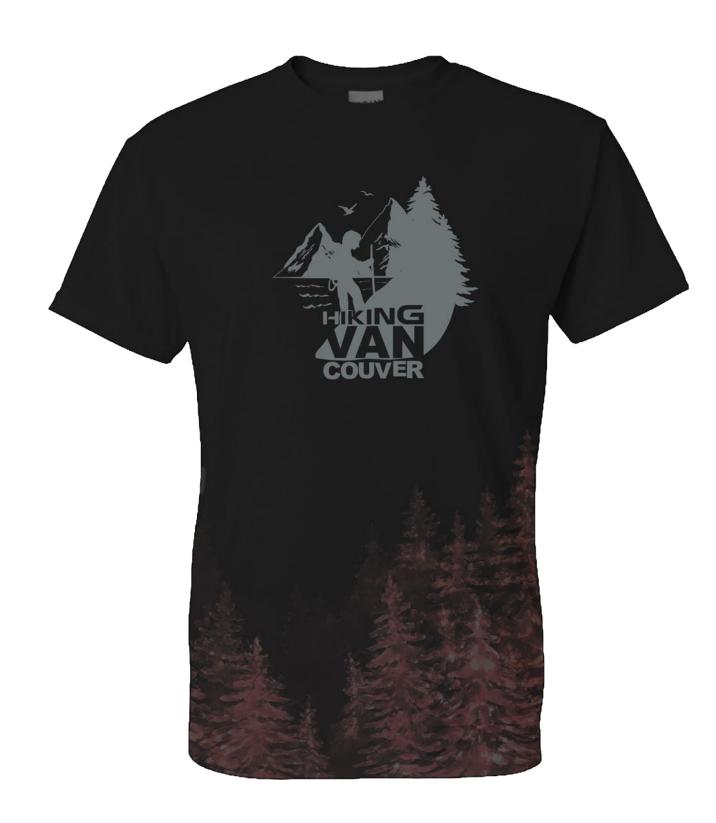

# Visual identity graphic design

## Visual identity graphic design

Wide Skyscraper

Skyscraper

Half Page

Medium Rectangle

Small Square

Square

Large Rectangle