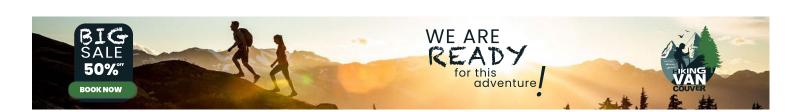

e river and birds



### OPTION 1



Typography: KleenBlades\_LDR\_regular HIKING



Typography: CF\_Glitch\_city\_regular VAN

ABCDEFGH IJKLMNOPQ RSTUVWXYZ

### OPTION 2



Typography: Chalkduster HIKING VANCOUVER

ABCDEFGH IJKLMNOPQ RSTUVWXYZ

### OPTION 3



Typography: Behatrice HIKING VANCOUVER

ABCDEFGH IJKLMNOPQ RSTUVWXYZ









OPTION 2





OPTION 3







# COLOR TEST



OPTION 1



OPTION 2



OPTION 3

































COLOR: 0F2026



COLOR: 618C84



COLOR: 2E5559



COLOR: 39733D





## Visual identity graphic design

































Wide Skyscraper



Skyscraper



Half Page



Medium Rectangle



Small Square



Square



Large Rectangle





# ONLINE ADS



### **Mobile Header**



### **Mobile Content**



### LeaderBoard



### Banner



### Half Banner





Small Skyscraper



**Square Button** 



Small Rectangle

# Fat Skyscraper